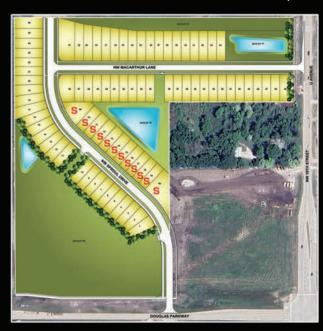

Licensed in the State of Iowa

68 SINGLE FAMILY LOTS FOR SALE! The FOX CREEK MEADOWS PLAT 1 Development spreads across 25.15 acres in northwest Waukee, Iowa. There are 80 single family residential lots in the development. Fox Creek Meadows is located near the northwest corner of NW 10th (U Avenue) and NW Douglas Parkway in Waukee, Iowa. This development is directly east of the new Waukee North Middle School and northwest of the new Waukee Northwest High School. The lots sizes range from 0.11 acres to 0.31 acres. Starting price range is \$75,000 to \$79,000. Bring your own builder. Development is currently under construction.