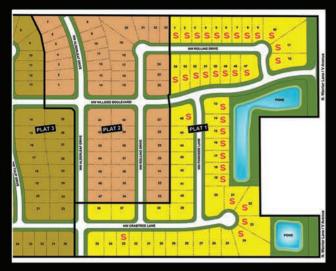

Licensed in the State of Iowa

21 SINGLE FAMILY LOTS LEFT FOR SALE! The FOX VALLEY PLAT 1 is a 35.5 acre development with 54 residential lots in Waukee. Fox Valley is located just south of Meredith Drive and east of Alice's Road (Avenue V) at NW Hillside Boulevard. This 54-lot development has lots ranging in size from 8,270 SF to 22,970 SF (some have sold). Choose from daylight, walk out to water, full basement and full/daylight. Starting price range is \$99,000 to \$118,000. Bring your own builder. Development is currently under construction.